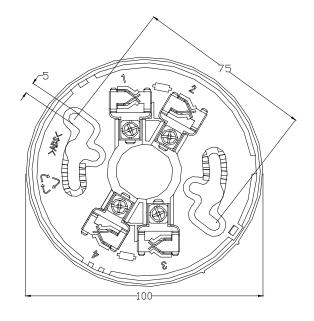

# **Description**

A common base for both GST addressable and conventional DI/DC series detector, provides mechanical fixing and electrical connection. There is no electrical component on the base.

The DB-01 base has 4 terminals marked with 1-4. For the detail connections, please refer to the manual of installed detector.

## **Technical Specification**

Compatible Devices:

DI-9101E, DI-9102E, DI-9103E, DC-9101E, DC-9102E, DC-9103E, DI-9405, DI-9406

Material: ABS

• Dimension: 100mm(D) X 14mm(H)